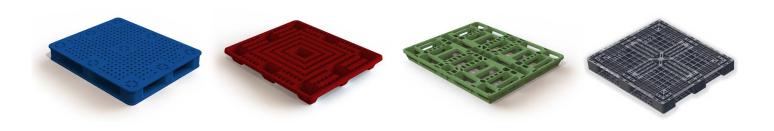

| Description                        | Size (mm)        | Weight<br>(Kgs) | Application                                                                                  |     |
|------------------------------------|------------------|-----------------|----------------------------------------------------------------------------------------------|-----|
| Structural Foam<br>Snapfit pallet  | 1000 X 1200 x150 | 23              | Heavy-duty. Food, beverage,<br>mineral water, pharmaceutical<br>and industrial applications. |     |
| Structural Foam<br>Nestable pallet | 1000 X 1200 ×125 | 14              | Light-duty.<br>Food and pharmaceutical<br>applications.                                      |     |
| Structural Foam<br>Petro pallet    | 1300 X 1100 x125 | 17.50           | Medium-duty. Petrochemical and industrial applications.                                      |     |
| Light Weight<br>Pallet             | 1300 X 1100 x135 | 9.5             | Light weight. Petrochemical<br>and other industrial<br>applications.                         | *** |