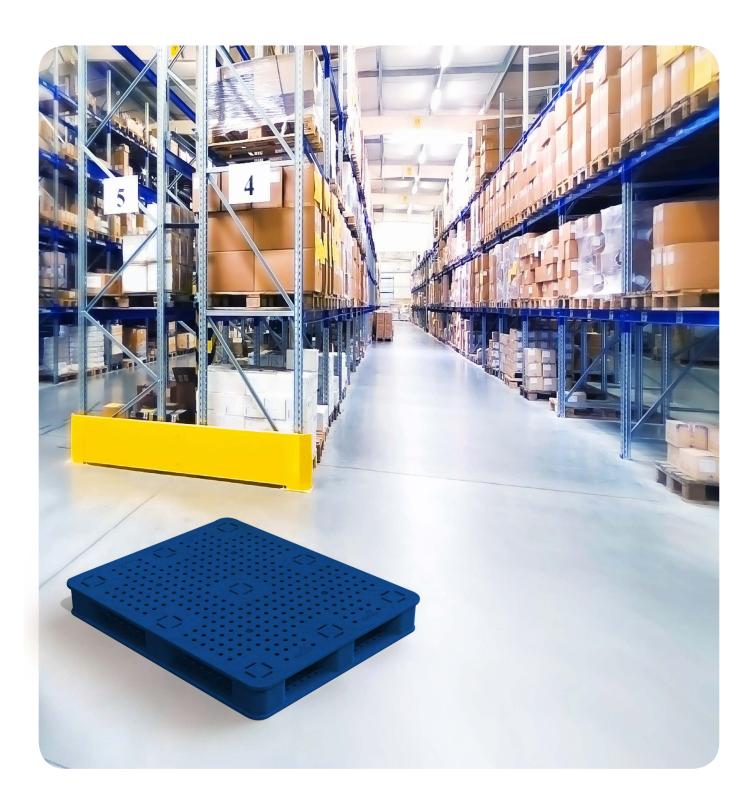

## **Handling Solutions**

Taldeen Plastic Pallets are made with innovative injection molding technology using unique material saving designs. The high-quality plastic pallets match standard international sizes and meet industrial and commercial load bearing capacities. Taldeen is the only producer of pallets using structural foam technology in the region. SFM pallets have several advantages over injection molded (IM) pallets (design and durability).

| Description                        | Size (mm)        | Weight<br>(Kgs) | Application                                                                                  |     |
|------------------------------------|------------------|-----------------|----------------------------------------------------------------------------------------------|-----|
| Structural Foam<br>Snapfit pallet  | 1000 X 1200 x150 | 23              | Heavy-duty. Food, beverage,<br>mineral water, pharmaceutical<br>and industrial applications. |     |
| Structural Foam<br>Nestable pallet | 1000 X 1200 ×125 | 14              | Light-duty.<br>Food and pharmaceutical<br>applications.                                      |     |
| Structural Foam<br>Petro pallet    | 1300 X 1100 x125 | 17.50           | Medium-duty. Petrochemical and industrial applications.                                      |     |
| Light Weight<br>Pallet             | 1300 X 1100 x135 | 9.5             | Light weight. Petrochemical<br>and other industrial<br>applications.                         | *** |