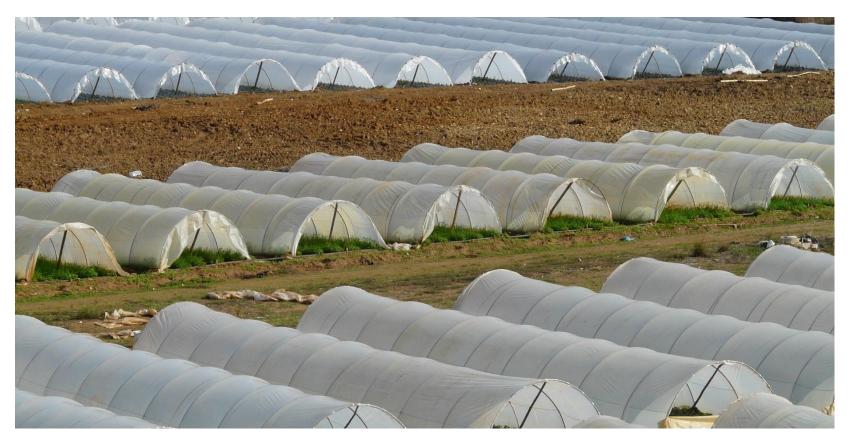

## **Low Tunnel Solutions**

Greenhouse farming has been rapidly growing in recent years as an alternative to open farming. It is mainly used to modify growth climatic conditions for accelerating plant maturity and optimizing crop yield.

- Taldeen Low Tunnel Film is made of strong and durable plastic. This specialized plastic film comes in 5 layers.
- Our state-of-the art machine allows us to give uniform thickness all around the film and to use several additives in a very efficient way.
- Taldeen provides Low-Tunnel Solutions in several sizes starting from 1.5m up to 9m, with a thickness range of 70-120 microns.
- > Taldeen Low Tunnel Solutions come into 2 types which are:
  - Medium Standard Solution for different seasons which resist up to 350 ppm Sulfur per year.
  - High Standard Solution for different seasons which resist up to 650 ppm Sulfur per year.